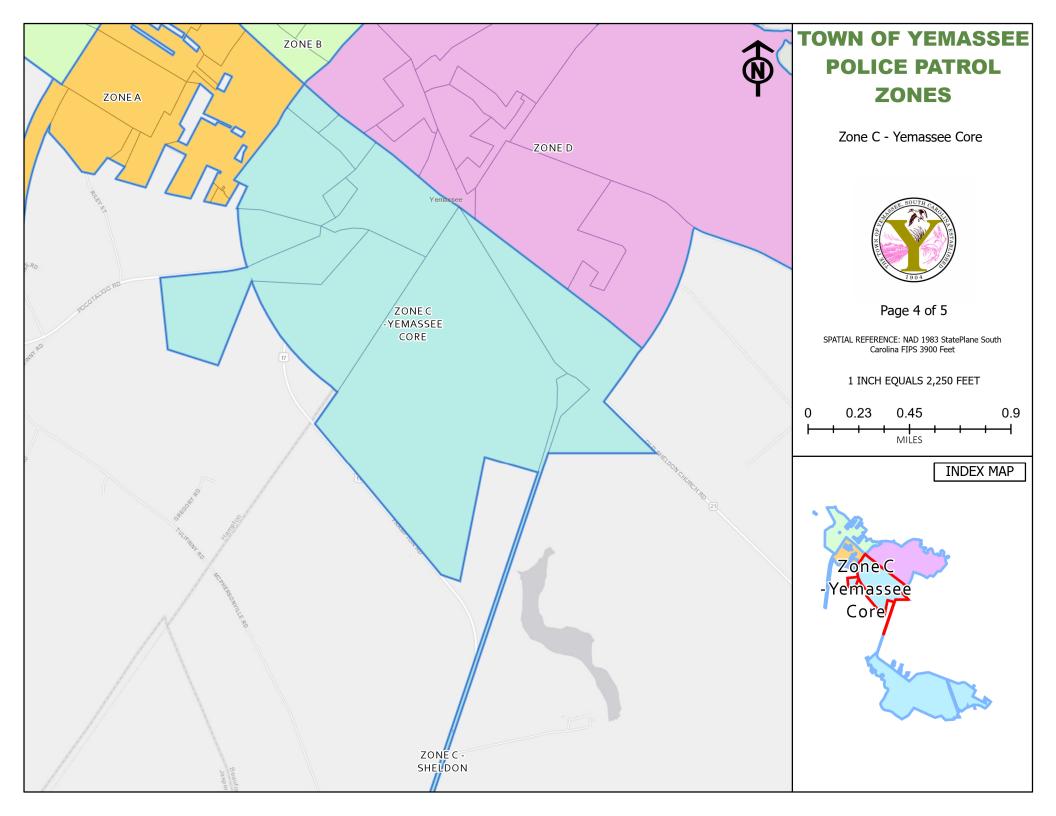

and Pines Dr [Sheldon]

Willis St S (Odd numbered addresses)

Wright St

Yemassee Hwy (South side from Willis St to County

line)

Young St

#### **Developments**

Cotton Hall Plantation Stoney Creek at Bindon Plantation

Tomotley Plantation

#### **Businesses**

- Alpha Genesis (95 Castle Hall Rd)
- Beaufort Towing (10 Castle Hall Rd)
- Carolina Graphics (6 Yemassee Hwy)
- China Town Restaurant (10 Yemassee Hwy)
- Dollar General (191 Yemassee Hwy)
- Fennell Elementary School (131 Yemassee Hwy)
- Fletchers Finds (17 Yemassee Hwy)
- Hair Attractions (8 Yemassee Hwy)
- Harold's Country Club (97 US Highway 17A)
- Inn at Cotton Hall (200 Cotton Hall Rd)
- Jerry's Used Car Sales (34 Yemassee Hwy)
- Snappy Food (145 Yemassee Hwy)
- Youngs Funeral Home (109 Yemassee Hwy)

UPDATED: MARCH 5, 2023