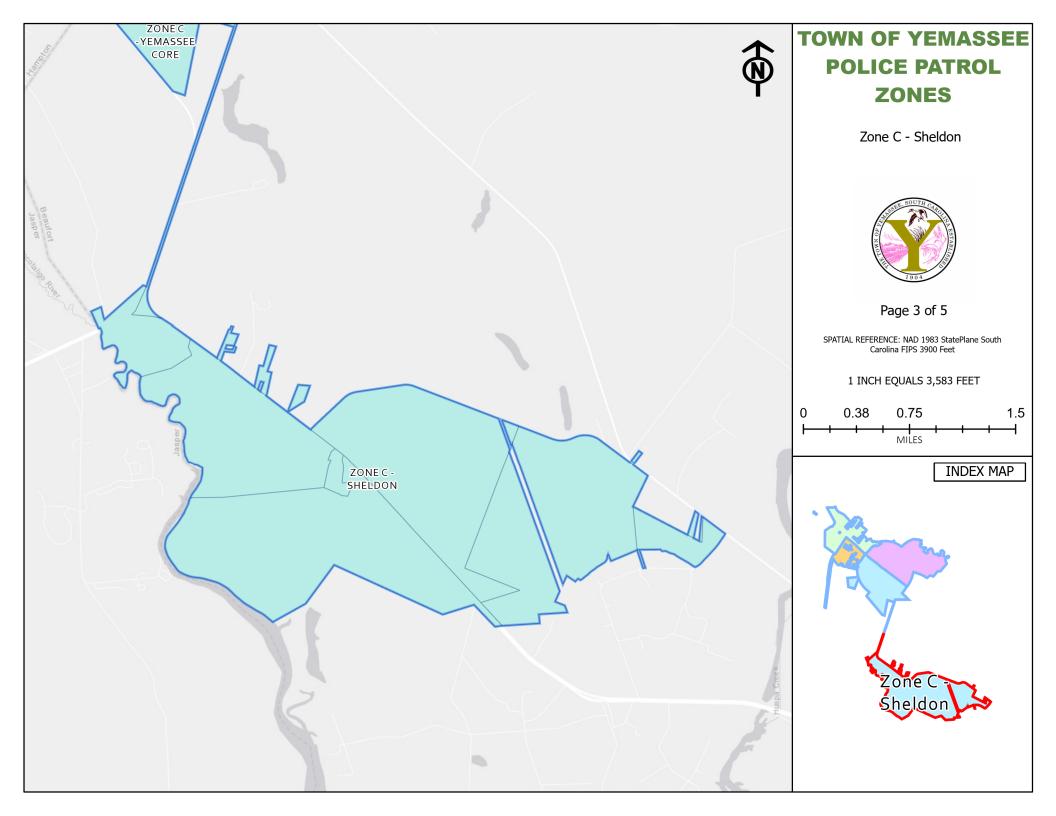

d Pines Dr [Sheldon]

Willis St S (Odd numbered addresses)

Wright St

Yemassee Hwy (South side from Willis St to County

line)

Young St

#### **Developments**

Cotton Hall Plantation Stoney Creek at Bindon Plantation

Tomotley Plantation

#### **Businesses**

- Alpha Genesis (95 Castle Hall Rd)
- Beaufort Towing (10 Castle Hall Rd)
- Carolina Graphics (6 Yemassee Hwy)
- China Town Restaurant (10 Yemassee Hwy)
- Dollar General (191 Yemassee Hwy)
- Fennell Elementary School (131 Yemassee Hwy)
- Fletchers Finds (17 Yemassee Hwy)
- Hair Attractions (8 Yemassee Hwy)
- Harold's Country Club (97 US Highway 17A)
- Inn at Cotton Hall (200 Cotton Hall Rd)
- Jerry's Used Car Sales (34 Yemassee Hwy)
- Snappy Food (145 Yemassee Hwy)
- Youngs Funeral Home (109 Yemassee Hwy)

UPDATED: MARCH 5, 2023