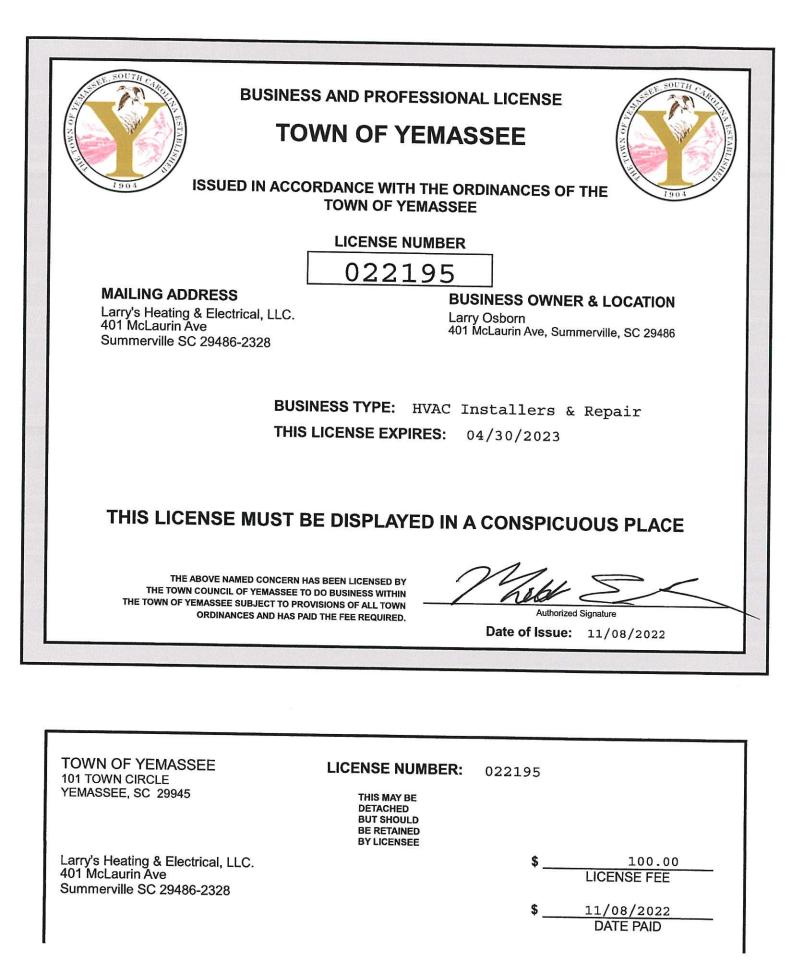

### HVAC-11-22-1107

- BUILDING PERMIT MASTER APPLICATION
- LICENSE REQUIREMENTS
- REFUSE DISPOSAL PLAN
- MECHANICAL CERTIFICATION
- AREA MAP

| Office Use Only Per                      | mit Number: HV     | AC-11-     | 77 ~1107 Date B                    | Received: 11/9/22      |  |  |  |
|------------------------------------------|--------------------|------------|------------------------------------|------------------------|--|--|--|
| Project Address: 134                     | Salke, hatahi      | RA V       | emassee, SC 29945                  | 11) ()00               |  |  |  |
| Subdivision:                             |                    | Dareal TD. | 1emassee, SC 29945 Lot #:          |                        |  |  |  |
|                                          |                    | arcei ID:  | 204-01-04-0                        | 07                     |  |  |  |
| Property Owner                           |                    |            | Job Sit                            | te Contact             |  |  |  |
| Name: David and Br                       | enda Farfan        |            | Name: Larry Diborn                 |                        |  |  |  |
| Address: 134 Salke                       | hatchi Rd          |            | Address: 40/ McLaurin              | Ave                    |  |  |  |
| City/State/Zip:Yemas                     | see SC 29945       |            | City/State/Zip: Summun             | IIIR. SC 29486         |  |  |  |
| Phone: 917-488-79                        | 91                 |            | Office Phone:                      |                        |  |  |  |
| Cell Phone:                              |                    |            | Cell Phone: 843-729-               | 0555                   |  |  |  |
| Email Address:                           |                    |            | Email Address: Jarrysh             | entandaju @ amail cana |  |  |  |
|                                          | ntractor           |            | Design P                           | Professional           |  |  |  |
| Name: Lauris Heating                     | AC & Electrical L  | uc.        | Name:                              |                        |  |  |  |
| Autress, 90/ Millauni                    | h Ave              |            | Address:                           |                        |  |  |  |
| City/State/Zip: Summun                   | 1111C.SC 29486     |            | City/State/Zip:                    |                        |  |  |  |
| Phone:                                   |                    |            | Phone:                             |                        |  |  |  |
| Contractor License/Regi                  | stration #: RBH 47 | I RBEYNI   | State License #:                   |                        |  |  |  |
| Yemassee Business Licer                  | nse #: 122195      | 1          | Email Address:                     |                        |  |  |  |
| /                                        |                    | Permi      | it Type                            |                        |  |  |  |
| I New                                    |                    |            | Addition                           | Remodel                |  |  |  |
|                                          | F                  | Permit W   | Vorkclass                          |                        |  |  |  |
| Single Family                            | Detached Gar       | age        | Accessory Structure (heated sq ft) | Townhouse              |  |  |  |
| Electrical                               | HVAC               |            | Plumbing                           | Gas                    |  |  |  |
| Irrigation                               | Pool/spa           |            |                                    |                        |  |  |  |
| Master                                   | Re-Roof            |            | Retaining Wall                     | Water Feature          |  |  |  |
| Moving Permit                            | Fire Sprinkler     | System     | Fire Alarm System                  |                        |  |  |  |
| Total Square Footage:                    |                    |            |                                    |                        |  |  |  |
| Type of Construction (ci                 | rcleone): IA IB    | IIA II     | B IIIA IIIB IV VA                  | VB                     |  |  |  |
| Valu                                     | e of Constructio   | on (inclu  | ide materials, labor,              |                        |  |  |  |
| Plumbing: \$                             |                    | Gas:       | ,,                                 | \$                     |  |  |  |
| Electrical: \$                           |                    | Building.  |                                    | \$                     |  |  |  |
| Heating/Air: \$ HYAC, Clean out Total Va |                    |            | alue of Construction:              | \$29,000               |  |  |  |
| - W                                      | 1 dehumidsher      |            |                                    |                        |  |  |  |

| Mechanical Certification of Work to be Performed                                                                                                                                                                           |                                                                                             |                                                                 |  |  |
|----------------------------------------------------------------------------------------------------------------------------------------------------------------------------------------------------------------------------|---------------------------------------------------------------------------------------------|-----------------------------------------------------------------|--|--|
| PERMIT NUMBER: 11/4 C - 11 - 22 - 1107                                                                                                                                                                                     |                                                                                             | inneu                                                           |  |  |
| <ol> <li>NOTE:</li> <li>The Mechanical Certificate is required BEFORE</li> <li>All information on the form is required. Only co</li> <li>Owners doing work in any of the trades are req<br/>Building Inspector.</li> </ol> | work begins in Plumbin<br>mpleted forms will be a<br>juired to have the certif              | ig, Electrical, or HVAC.<br>accepted.<br>ficate approved by the |  |  |
| State License #: RBH 471                                                                                                                                                                                                   | License Group (Com                                                                          | mercial): Residential                                           |  |  |
| Yemassee Business License #: 122/95                                                                                                                                                                                        |                                                                                             | Kesidentia                                                      |  |  |
| Work Site: Street Number: 134                                                                                                                                                                                              | Street Name: Salke                                                                          | alah: DJ                                                        |  |  |
| Owner: David and Brinda Fartan                                                                                                                                                                                             | Contractor:                                                                                 | utent Ka                                                        |  |  |
| Address: 134 Salkehatchi Rd                                                                                                                                                                                                | Contractor Larrofs Heating Ac. & Electrical, LL<br>Address: 401 McLaurin And Superstille Co |                                                                 |  |  |
| Owner Phone #: 917 - 488 - 7991                                                                                                                                                                                            | 843-729-0555                                                                                |                                                                 |  |  |
| Description of Work to be Perfor                                                                                                                                                                                           | med by Mechanica                                                                            | Contractor                                                      |  |  |
| Electrical                                                                                                                                                                                                                 |                                                                                             | Electric Service Size:                                          |  |  |
| Plumbing                                                                                                                                                                                                                   |                                                                                             |                                                                 |  |  |
| Heating and Air                                                                                                                                                                                                            |                                                                                             | Heat Pump Size: 5 ton                                           |  |  |
| I, am the owner of authorized agent of<br>Print Compar<br>The electrical, heating and air conditioning, or pl<br>installed in accordance with other applicable of<br>Contractor possesses and maintains a valid Top        | umbing work as des                                                                          | cribed above shall be                                           |  |  |
| MICHELLE MEHS<br>Name (Print)                                                                                                                                                                                              |                                                                                             | W.W.Man<br>Public (Print)                                       |  |  |
| Date: ///8/22 Date: ///8/22 Date: ///8/22 Date: ///8/22                                                                                                                                                                    | R. Z                                                                                        | gnature                                                         |  |  |
| COMMISSION                                                                                                                                                                                                                 | July Sta                                                                                    |                                                                 |  |  |

| -                                                                                                                                                                                                                  | Su                                                | BCONT           | RACTOR RO      | STER                         |                                            |  |
|--------------------------------------------------------------------------------------------------------------------------------------------------------------------------------------------------------------------|---------------------------------------------------|-----------------|----------------|------------------------------|--------------------------------------------|--|
| with the permit applica                                                                                                                                                                                            | he information in each<br>tion as a preliminary s |                 | n. All license | numbers must be              | correct. This form is due                  |  |
| with the permit application as a preliminary submittal, and again before the permanent service inspection as a<br>final submittal. Current Town of Yemassee Business Licenses are required for each subcontractor. |                                                   |                 |                |                              |                                            |  |
| Permit Number: HVAC-11-22-1107 Job Location: 139 Salkehatchi Rd.                                                                                                                                                   |                                                   |                 |                |                              |                                            |  |
| Owner Name: David and Brenda Farfan Date: 11                                                                                                                                                                       |                                                   |                 |                | 3/22                         |                                            |  |
| Contractor Name: Larys Heating Act & Elect. Business License #: 022195<br>Parcel ID: 204-01-04-007                                                                                                                 |                                                   |                 |                | 5                            |                                            |  |
| Parcel ID: 204-01-04-007                                                                                                                                                                                           |                                                   |                 |                |                              |                                            |  |
| Trade                                                                                                                                                                                                              | Contractor<br>Company Name                        | License<br>Name | e Holder       | Yemassee<br>Business License | Contractor License/<br>Registration Number |  |
| Electrician                                                                                                                                                                                                        |                                                   |                 |                | LIC                          | Registration Number                        |  |
| Plumber                                                                                                                                                                                                            |                                                   |                 |                | LIC                          |                                            |  |
| HVAC                                                                                                                                                                                                               | Larrys Heating AC                                 | lam             | Dipom          | LIC                          | RBHY71                                     |  |
| Roofer                                                                                                                                                                                                             | - Lascart con                                     | - Coarton       | Upperi         | LIC                          | 1                                          |  |
| Foundation                                                                                                                                                                                                         |                                                   |                 |                | LIC                          | (                                          |  |
| Masonry                                                                                                                                                                                                            |                                                   |                 |                | LIC                          |                                            |  |
| Steel                                                                                                                                                                                                              |                                                   |                 |                | LIC                          |                                            |  |
| Vinyl/Aluminum Siding                                                                                                                                                                                              |                                                   |                 |                |                              |                                            |  |
| Stucco                                                                                                                                                                                                             |                                                   |                 | -/             |                              |                                            |  |
| Insulation                                                                                                                                                                                                         |                                                   |                 | /              |                              |                                            |  |
| Sheet Rock/Dry Wall                                                                                                                                                                                                |                                                   | 1               | /              |                              |                                            |  |
| Carpentry/Framing                                                                                                                                                                                                  |                                                   | 1               |                |                              |                                            |  |
| Carpentry/Interior Trim                                                                                                                                                                                            |                                                   |                 |                |                              |                                            |  |
| Cabinets                                                                                                                                                                                                           |                                                   | /               |                | LIC                          |                                            |  |
| Painting                                                                                                                                                                                                           |                                                   |                 |                | LIC                          |                                            |  |
| Iron Railings                                                                                                                                                                                                      |                                                   |                 |                | LIC                          |                                            |  |
| Wallpaper                                                                                                                                                                                                          |                                                   |                 |                | LIC                          |                                            |  |
| Tile Work                                                                                                                                                                                                          |                                                   |                 |                | LIC                          |                                            |  |
| Equipment                                                                                                                                                                                                          |                                                   |                 |                | LIC                          |                                            |  |
| Elevator                                                                                                                                                                                                           |                                                   |                 |                | LIC                          |                                            |  |
| Factory Fireplace                                                                                                                                                                                                  |                                                   |                 |                | LIC                          | N/A                                        |  |
| Glass                                                                                                                                                                                                              |                                                   |                 |                | LIC                          | N/A                                        |  |
| Building Sprinkler                                                                                                                                                                                                 |                                                   |                 |                | LIC                          |                                            |  |
| Alarm System                                                                                                                                                                                                       |                                                   |                 |                | LIC                          |                                            |  |
| Gas                                                                                                                                                                                                                |                                                   |                 |                | LIC                          |                                            |  |