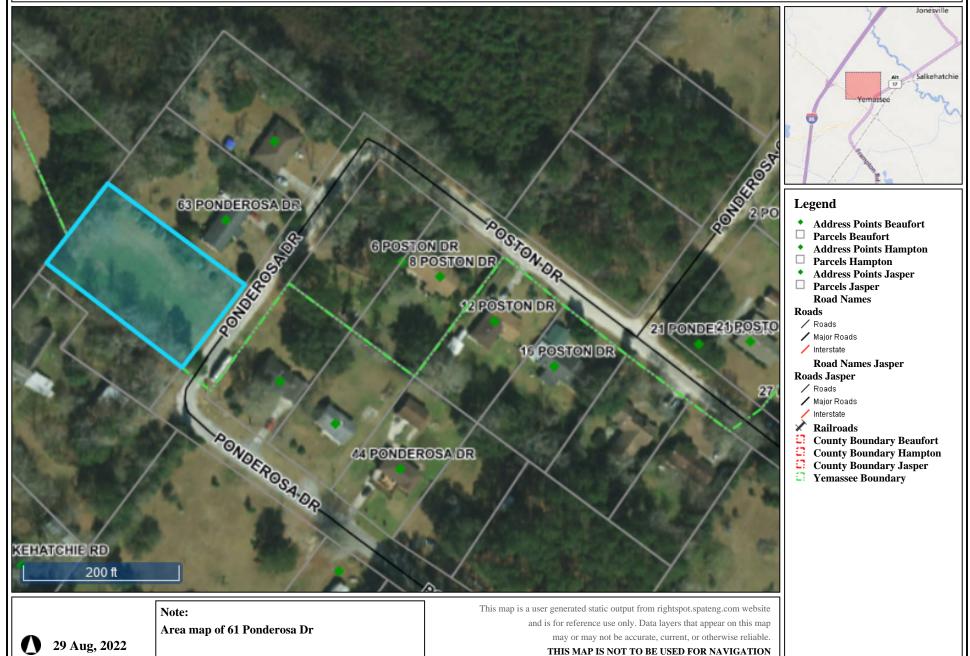

The above listed property meets the building code requirements set forth by the Town of Yemassee and the State of South Carolina and is hereby approved for temporary electrical service for the above listed location. THIS IS A NEW CONSTRUCTION BUILD NEXT TO 63 PONDEROSA DR