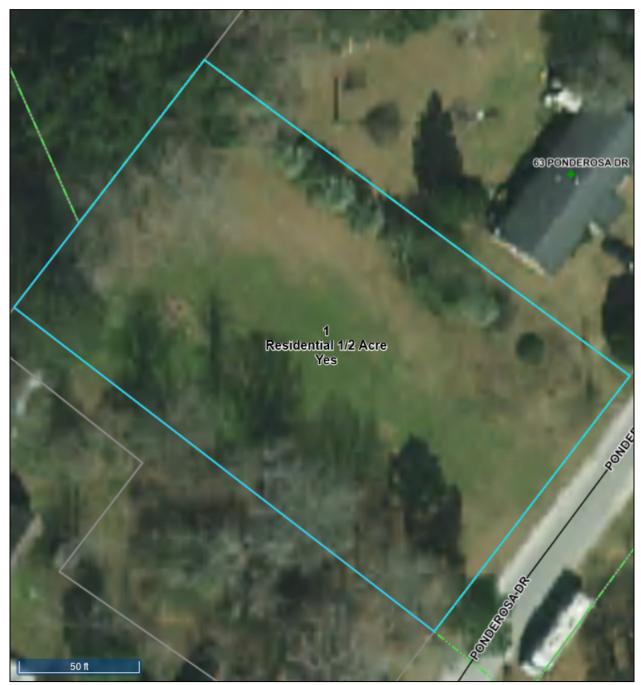

Page 1

Zoning

| ZONINGDESCRIPTION       | N HASCCR | ID       |            | Acres    |
|-------------------------|----------|----------|------------|----------|
| 1. Residential 1/2 Acre |          |          | Total:     | 0.66     |
| 1.<br>                  | Yes      | <u> </u> |            | 0.66     |
|                         |          |          | Grand Tota | al: 0.66 |

### Zoning

Count Zoning Description1. 1 Residential 1/2 Acre

Overlapping Quantities 28,596.81sf (0.66acres)