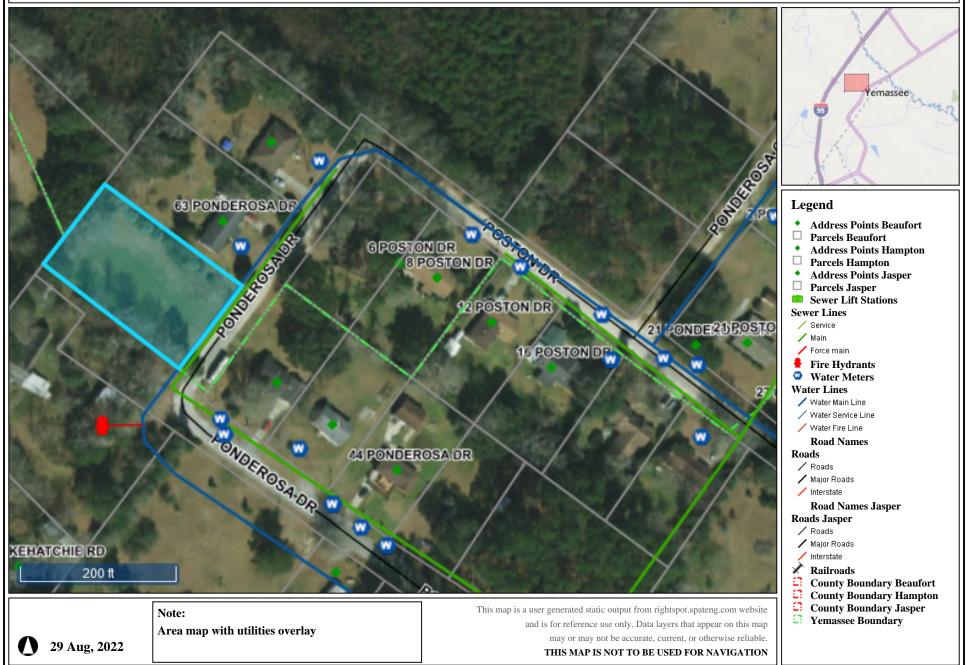

**Description:** New service pole for new residential construction.

\*\*\*Property is located within the Ponderosa S/D, and is subject to recorded Covenants and Restrictions

| Parcel:   | 203-0  | 00-00-016               | Addı      | ess:  |       | PONDEROSA DR<br>EE, SC 29945-0000   | Town Planning          | Zone: | В                         |
|-----------|--------|-------------------------|-----------|-------|-------|-------------------------------------|------------------------|-------|---------------------------|
| Local Cor | ıtact: | David Paul<br>(843) 929 | · W Table | Appli | cant: | David Paul Murray<br>(843) 929-2007 | General<br>Contractor: |       | Home Repair<br>) 929-2007 |

### **Temporary Service Release Form**

| Date:                  | August 29, 2022                     |
|------------------------|-------------------------------------|
| Time:                  | 0903hrs                             |
| Physical Address:      | 61 Ponderosa Dr; Ponderosa S/D      |
| Town Planning Zone:    | B - Salkehatchie West               |
| County:                | 25 - Hampton                        |
| Owner Name 1:          | Casselman, Dana                     |
| Owner Name 2:          |                                     |
| Owner Mailing Address: | 61 Ponderosa Dr, Yemassee, SC 29945 |
| Tax Map Number         | 203-00-00-016                       |
| Permit Number          | ELEC-08-22-1074                     |

The above listed property meets the building code requirements set forth by the Town of Yemassee and the State of South Carolina and is hereby approved for temporary electrical service for the above listed location. THIS IS A NEW CONSTRUCTION BUILD NEXT TO 63 PONDEROSA DR