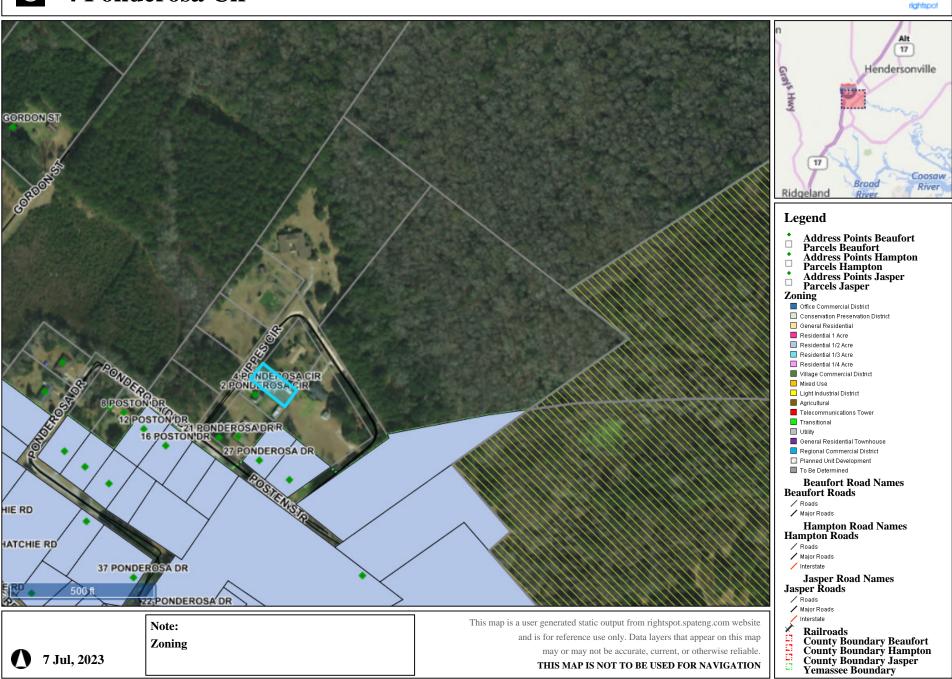

AN ORDINANCE ANNEXING INTO THE TOWN OF YEMASSEE, ONE PARCEL OF LAND OF APPROXIMATELY 0.48 ACRES, LOCATED AT 4 PONDEROSA CIR, OWNED BY JOHN DEWEY MORRIS III, IN HAMPTON COUNTY, NOT ALREADY WITHIN THE YEMASSEE TOWN LIMITS AND INCLUDING ALL ADJACENT PUBLIC RIGHTS OF WAY, RAILROAD RIGHTS OF WAY, WATERS, LOWLANDS AND WETLANDS.

ALL THOSE CERTAIN PIECES, PARCELS OR TRACTS OF LAND being known as 203-00-002 and 0.48 acres, respectively, and all adjacent public rights of ways and wetlands as shown on the attached map.

This Ordinance shall become effective upon ratification.