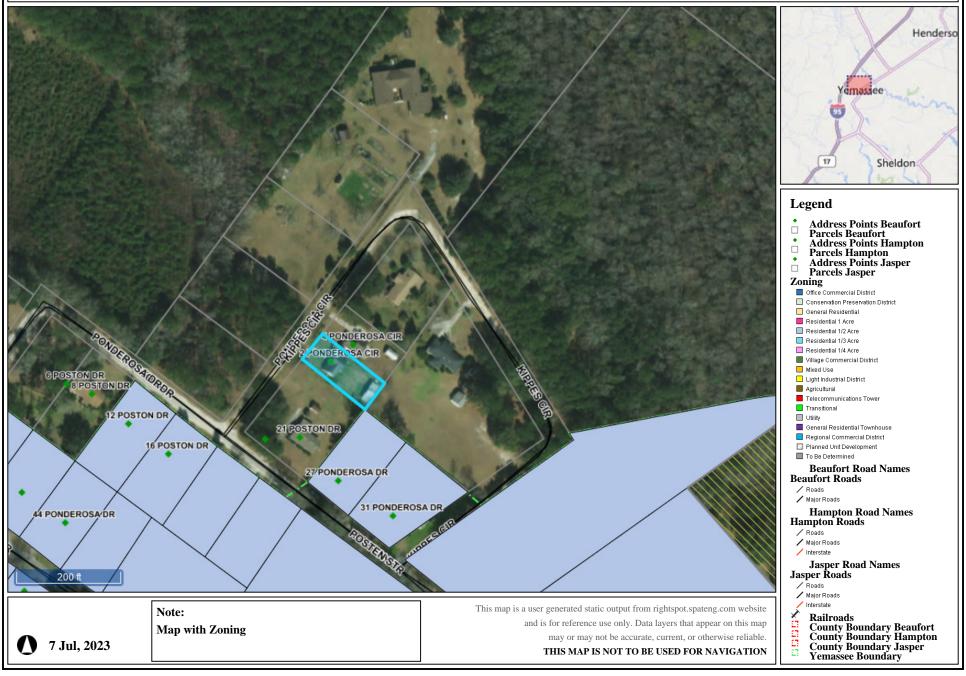

AN ORDINANCE ANNEXING INTO THE TOWN OF YEMASSEE, ONE PARCEL OF LAND OF APPROXIMATELY 0.21 ACRES, LOCATED AT 2 PONDEROSA CIR, OWNED BY ADAM AND JENNA MCCOMBS., IN HAMPTON COUNTY, NOT ALREADY WITHIN THE YEMASSEE TOWN LIMITS AND INCLUDING ALL ADJACENT PUBLIC RIGHTS OF WAY, RAILROAD RIGHTS OF WAY, WATERS, LOWLANDS AND WETLANDS.

ALL THOSE CERTAIN PIECES, PARCELS OR TRACTS OF LAND being known as 203-00-00-046 and 0.21 acres, respectively, and all adjacent public rights of ways and wetlands as shown on the attached map.

This Ordinance shall become effective upon ratification.