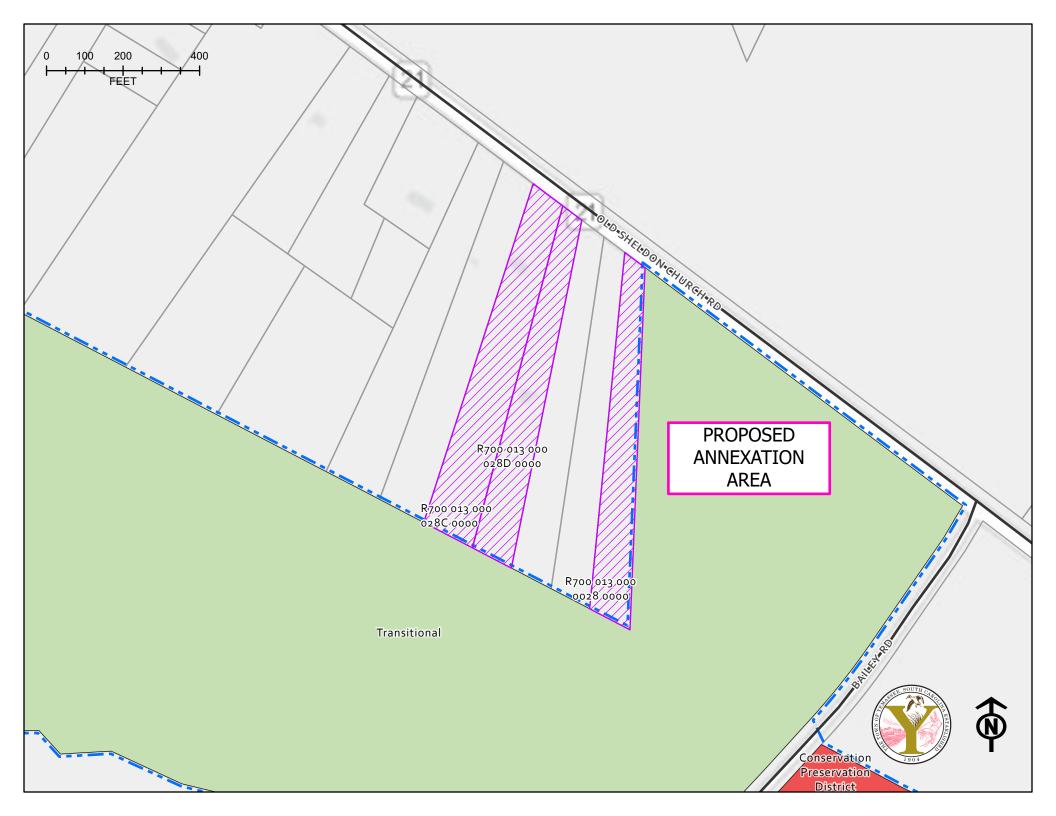

ALL THOSE CERTAIN PIECES, PARCELS OR TRACTS OF LAND being known as R700 013 000 0028D 0000; R700 013 000 028C 0000 and R700 013 000 0028 0000 & 2.20; 2.00 and 2.00 acres, respectively, and all adjacent public rights of ways and wetlands as shown on the attached map.