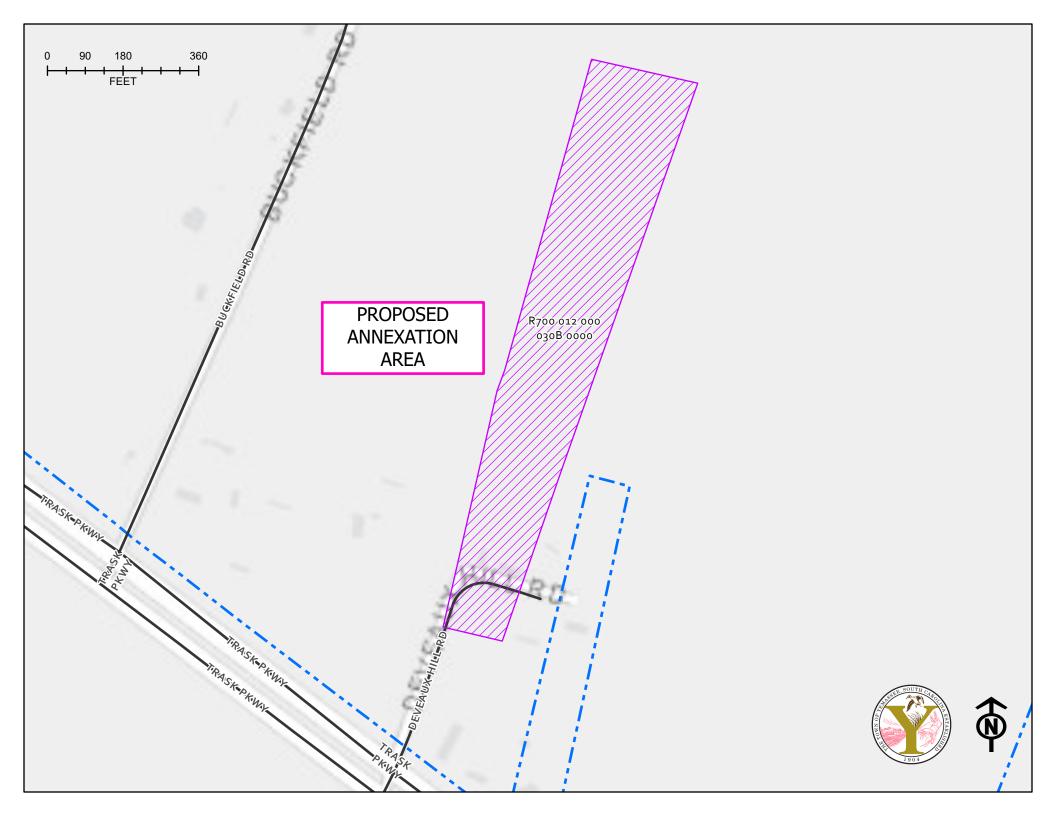

AN ORDINANCE ANNEXING INTO THE TOWN OF YEMASSEE, ONE PARCEL OF LAND OF APPROXIMATELY 5.81 ACRES, LOCATED AT 14 & 16 DEVEAUX HILL ROAD OWNED BY OHILDA BRYANT, IN BEAUFORT COUNTY, NOT ALREADY WITHIN THE YEMASSEE TOWN LIMITS AND INCLUDING ALL ADJACENT PUBLIC RIGHTS OF WAY, RAILROAD RIGHTS OF WAY, WATERS, LOWLANDS AND WETLANDS.

ALL THOSE CERTAIN PIECES, PARCELS OR TRACTS OF LAND being known as R700 012 000 030B 0000 & 5.81 acres, and all adjacent public rights of ways and wetlands as shown on the attached map.

This Ordinance shall become effective upon ratification.