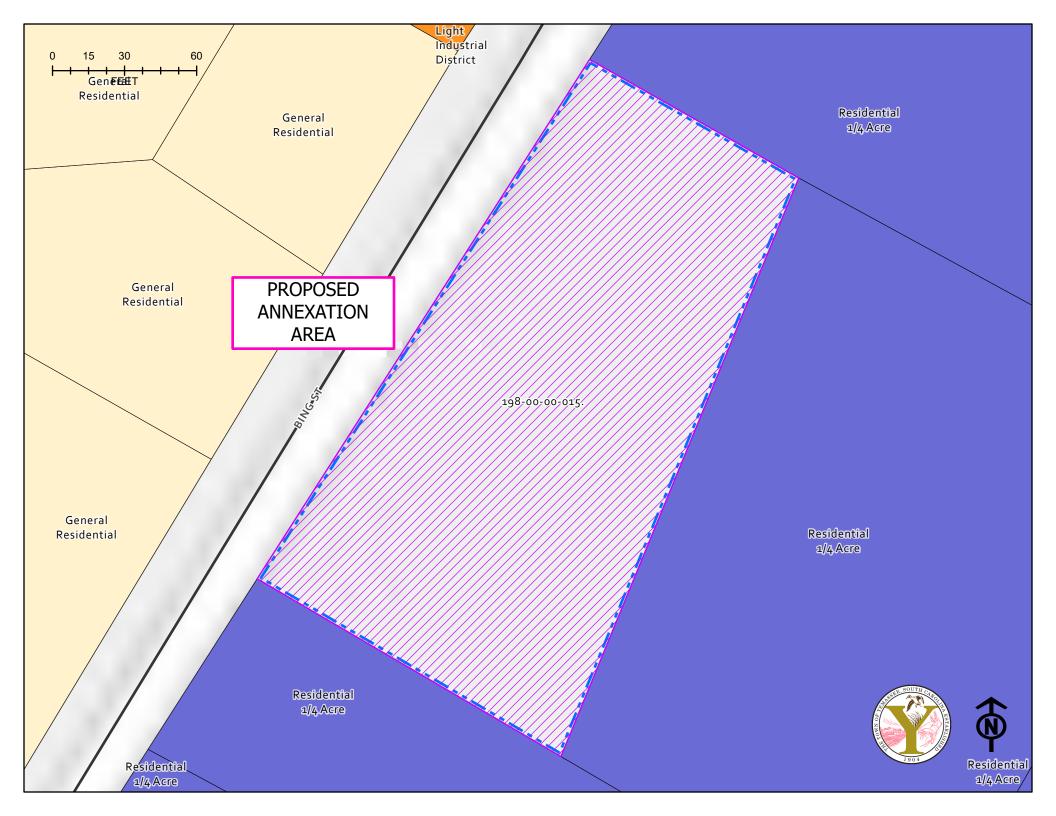

ALL THOSE CERTAIN PIECES, PARCELS OR TRACTS OF LAND being known as 198-00-00-015 & 0.74 acres, and all adjacent public rights of ways and wetlands as shown on the attached map.

This Ordinance shall become effective upon ratification.