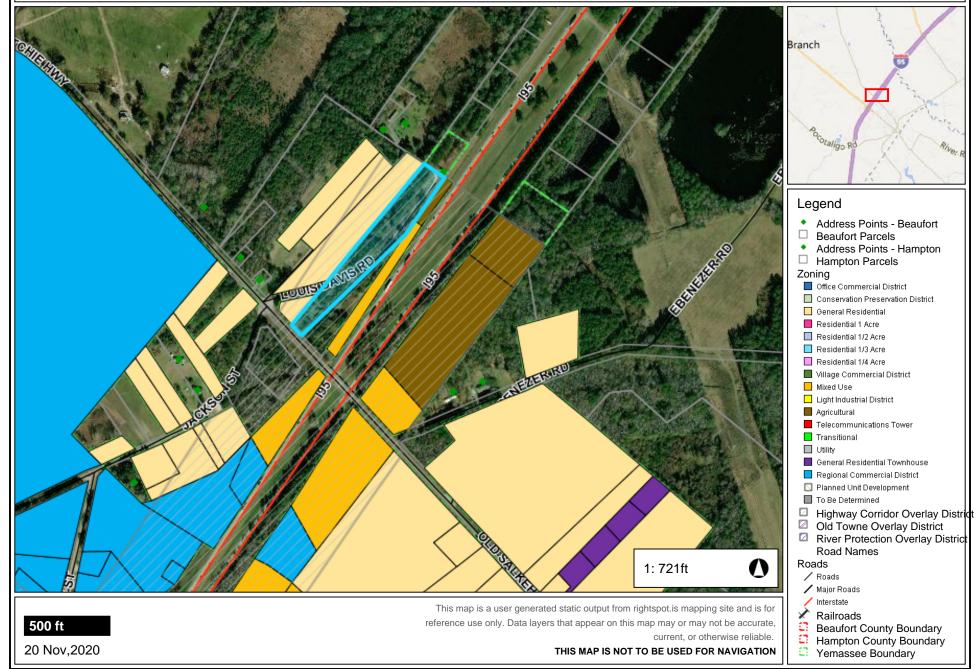

AN ORDINANCE ANNEXING INTO THE TOWN OF YEMASSEE, ONE PARCEL OF LAND TOTALLING 3.00 ACRES, LOCATED ON LOUIS DAVIS RD OWNED BY MARIE SMALLS, IN HAMPTON COUNTY, NOT ALREADY WITHIN THE YEMASSEE TOWN LIMITS AND INCLUDING ALL ADJACENT PUBLIC RIGHTS OF WAY, RAILROAD RIGHTS OF WAY, WATERS, LOWLANDS AND WETLANDS.

ALL THOSE CERTAIN PIECES, PARCELS OR TRACTS OF LAND being known as 197-00-00-025 & 3.00 acres, and all adjacent public rights of ways and wetlands as shown on the attached map.

This Ordinance shall become effective upon ratification.

## Town of Yemassee

Yemassee Municipal Complex P.O. BOX 577 Yemassee, SC 29945-0577 (843) 589-2565

Effective Date: 06/30/2017

| Applicant                                                                                                                                                                   | Property Owner                                    |  |  |
|-----------------------------------------------------------------------------------------------------------------------------------------------------------------------------|---------------------------------------------------|--|--|
| Name: Marie Smalls                                                                                                                                                          | Name: Marie Smalls                                |  |  |
| Phone: (843) 589-2527                                                                                                                                                       | Phone: (843) 589-2527                             |  |  |
| Mailing Address: 250 Bing St<br>Yemassee, SC 29945                                                                                                                          | Mailing Address: 250 Bing St<br>Yemassee, SC29945 |  |  |
| E-mail: loveyemassee2@gmail.com                                                                                                                                             | E-mail: loveyemassee2@gmail.com                   |  |  |
| Town Business License # (if applicable):                                                                                                                                    |                                                   |  |  |
| Project Information                                                                                                                                                         |                                                   |  |  |
| Project Name: Smalls Louis Davis Tract                                                                                                                                      | Acreage: 3.00                                     |  |  |
| Project Location: Louis Davis Rd                                                                                                                                            |                                                   |  |  |
| Existing Zoning: Hampton County (Regional Developmen                                                                                                                        | Proposed Zoning: General Residential (GR)         |  |  |
| Tax Map Number(s): 197-00-00-025                                                                                                                                            |                                                   |  |  |
| Project Description: Annexation of 3.00 acre tract                                                                                                                          |                                                   |  |  |
| Select Annexation Method  100 Percent Petition and Ordinance Method  75 Percent Petition and Ordinance Method  25 Percent Elector Petition and Election Method              |                                                   |  |  |
| Minimum Requirements for Submittal                                                                                                                                          |                                                   |  |  |
| 1. Completed Annexation Petition(s) 2. Copy of plat and/or survey of area requesting annexation                                                                             |                                                   |  |  |
| Note: Application is not valid unless signed and dated by property owner.                                                                                                   |                                                   |  |  |
| Disclaimer: The Town of Yemassee assumes no legal or financial liability to the applicant or any third party whatsoever by approving the plans associated with this permit. |                                                   |  |  |
| I hereby acknowledge by my signature below that the foregoing application is complete and accurate and that I am the owner of the subject property.                         |                                                   |  |  |
| Property Owner Signature: Mule Scher                                                                                                                                        | Date: 10/1/20                                     |  |  |
| Applicant Signature: Mive & Divers                                                                                                                                          | Date: 10/1/20                                     |  |  |
| For Office Use                                                                                                                                                              |                                                   |  |  |
| Application Number: ANNX-10-20-109                                                                                                                                          | Date Received: (1)/1/20                           |  |  |
| Received By: M. Carra                                                                                                                                                       | Date Approved: 11 /10/20                          |  |  |